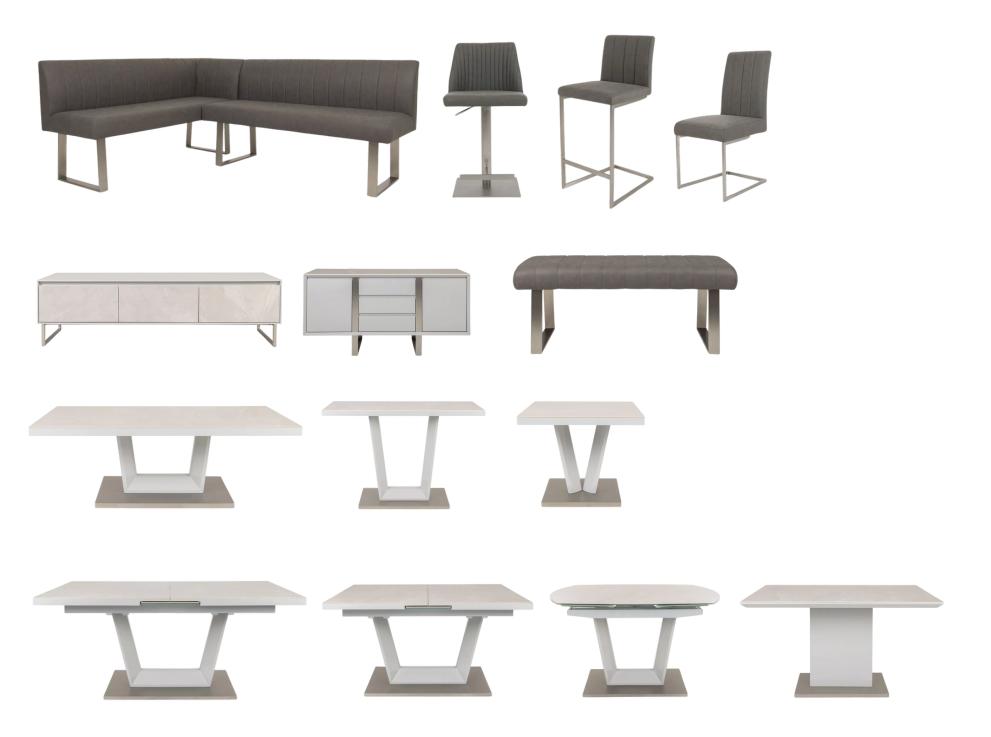

- Highly durable, and heat, scratch and chip-resistant
- High gloss, marble effect ceramic top is both beautiful and practical

- Brushed stainless steel-finished legs
- Wide and sturdy base

|        | Large Rec. Ext. Dining table | Small Rec. Ext.<br>Dining table | Oval Swivel Ext. Dining table | Fixed<br>Dining table | Coffee Table | Console Table | End Table |
|--------|------------------------------|---------------------------------|-------------------------------|-----------------------|--------------|---------------|-----------|
| Width  | 178/216                      | 140/170                         | 130/190                       | 135cm                 | 120cm        | 120cm         | 60cm      |
| Depth  | 89cm                         | 97cm                            | 89cm                          | 80cm                  | 60cm         | 40cm          | 60cm      |
| Height | 76cm                         | 83cm                            | 77cm                          | 75cm                  | 40cm         | 76cm          | 47cm      |

|        | TV Unit | Dining Bench | Corner<br>Dining Bench | Barstool | Swivel Barstool | Dining Chair | Swivel Dining Chair |
|--------|---------|--------------|------------------------|----------|-----------------|--------------|---------------------|
| Width  | 150cm   | 120cm        | 156cm                  | 42cm     | 42cm            | 47cm         | 59cm                |
| Depth  | 40cm    | 45cm         | 201cm                  | 50cm     | 50cm            | 58cm         | 59cm                |
| Height | 42cm    | 48cm         | 82cm                   | 96cm     | 96cm            | 97cm         | 92cm                |