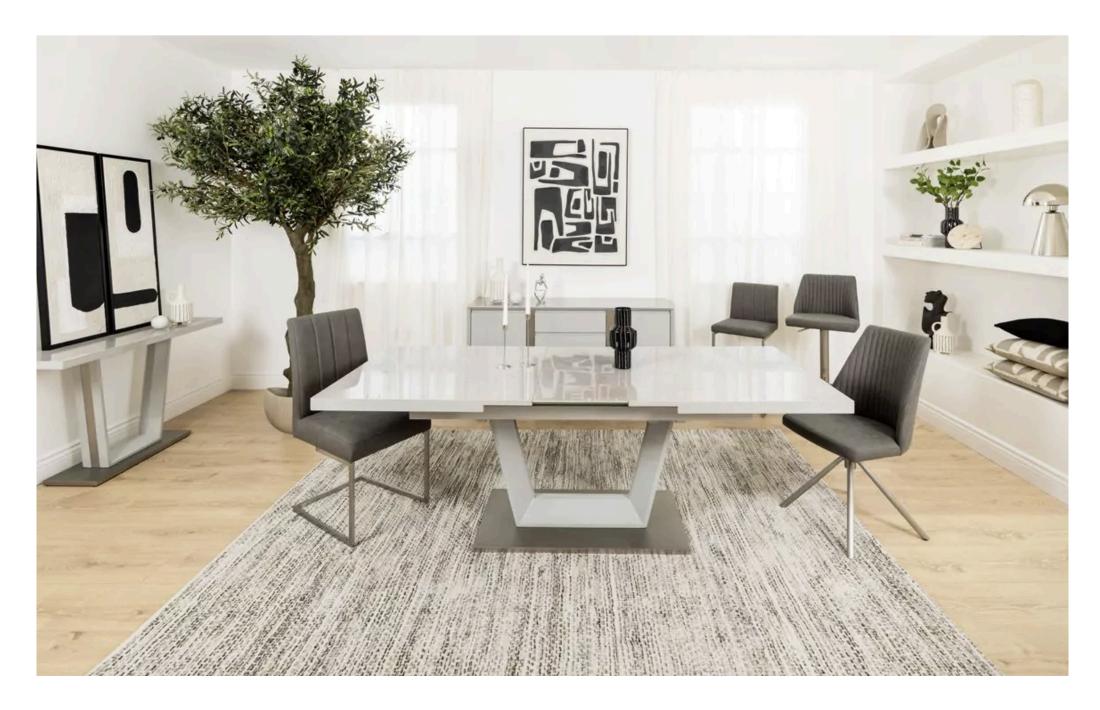

## **ARGENTO**

This range seamlessly combines contemporary design with timeless sophistication. Featuring a stunning natural grey ceramic top, this range exudes understated luxury while offering exceptional durability. The sleek, matte finish and stone-like texture provide a refined aesthetic.

- Highly durable, and heat, scratch and chip-resistant
- High gloss, marble effect ceramic top is both beautiful and practical

- Brushed stainless steel-finished legs
- Wide and sturdy base

|        | Large Rec. Ext. Dining table | Small Rec. Ext.<br>Dining table | Oval Swivel Ext. Dining table | Fixed<br>Dining table | Coffee Table | Console Table | End Table |
|--------|------------------------------|---------------------------------|-------------------------------|-----------------------|--------------|---------------|-----------|
| Width  | 178/216                      | 140/170                         | 130/190                       | 135cm                 | 120cm        | 120cm         | 60cm      |
| Depth  | 89cm                         | 97cm                            | 89cm                          | 80cm                  | 60cm         | 40cm          | 60cm      |
| Height | 76cm                         | 83cm                            | 77cm                          | 75cm                  | 40cm         | 76cm          | 47cm      |