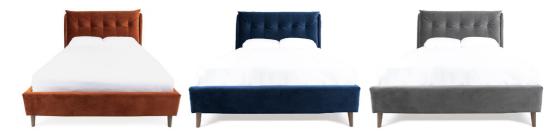

## **EMBRACE**

- A luxuriously padded high headboard Supporti
- Upholstered in a soft touch velvet
- Attractive stitch detailing

- Supportive wooden slats
- Adjustable centre support legs for additional strength