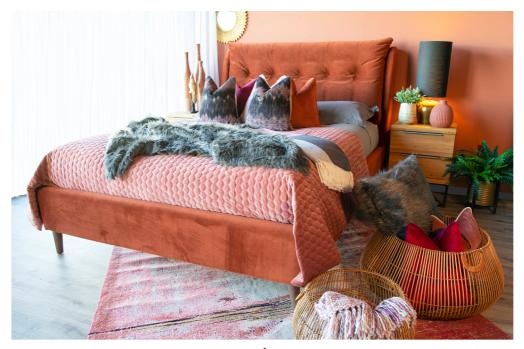

## **EMBRACE**

- A luxuriously padded high headboard Supporti
- Upholstered in a soft touch velvet
- Attractive stitch detailing

- Supportive wooden slats
- Adjustable centre support legs for additional strength