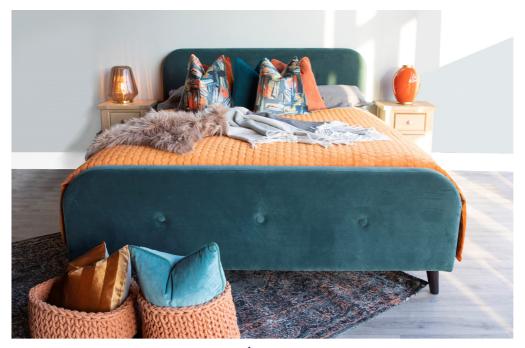

## **EVIE**

- Upholstered in a soft touch velvet
- Attractive button detailing

- Supportive wooden slats
- Adjustable centre support legs for additional strength

|  |      | Width | Depth | Height | Clearance |                                                |
|--|------|-------|-------|--------|-----------|------------------------------------------------|
|  | 3′   | 108cm | 210cm | 102cm  | 14cm      | m () () () () () () () () () () () () ()       |
|  | 4'   | 138cm | 210cm | 102cm  | 14cm      |                                                |
|  | 4′6″ | 153cm | 210cm | 102cm  | 14cm      |                                                |
|  | 5′   | 168cm | 220cm | 102cm  | 14cm      |                                                |
|  | 6′   | 198cm | 220cm | 102cm  | 14cm      |                                                |
|  |      |       |       |        |           | Please Note Measurements may vary by up to 2cm |