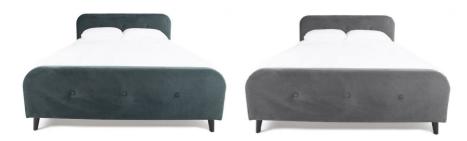

## **EVIE**

- Upholstered in a soft touch velvet
- Attractive button detailing

- Supportive wooden slats
- Adjustable centre support legs for additional strength

|  |      | Width | Depth | Height | Clearance |                                                |
|--|------|-------|-------|--------|-----------|------------------------------------------------|
|  | 3′   | 108cm | 210cm | 102cm  | 14cm      | m () () () () () () () () () () () () ()       |
|  | 4'   | 138cm | 210cm | 102cm  | 14cm      |                                                |
|  | 4′6″ | 153cm | 210cm | 102cm  | 14cm      |                                                |
|  | 5′   | 168cm | 220cm | 102cm  | 14cm      |                                                |
|  | 6′   | 198cm | 220cm | 102cm  | 14cm      |                                                |
|  |      |       |       |        |           | Please Note Measurements may vary by up to 2cm |