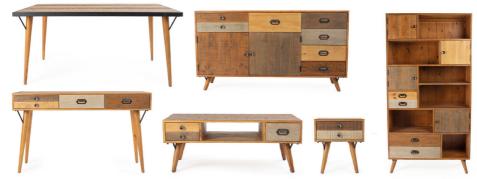

## LOFT

- Made with reclaimed timber so each piece is unique
- Beautiful multi-coloured wood top
- Natural wood burls and grains with tapered solid wood legs

|   | Small<br>Table | Large<br>Table | Side-<br>board | Book<br>Case | Console<br>Table | Coffee<br>Table | Lamp<br>Table |
|---|----------------|----------------|----------------|--------------|------------------|-----------------|---------------|
| W | 160cm          | 200cm          | 150cm          | 100cm        | 135cm            | 110cm           | 45cm          |
| D | 90cm           | 90cm           | 40cm           | 36cm         | 42cm             | 55cm            | 45cm          |
| н | 76cm           | 76cm           | 81cm           | 193cm        | 81cm             | 45cm            | 50cm          |

ALSO AVAILABLE: TV Unit Small Bench Large Bench

() @ @ @ezlivinginteriors www.ezlivinginteriors.com info@ezlivinginteriors.com

Please Note Measurements may vary by up to 2cm

Make furnishing your home more affordable with up to **24 months** Interest Free Credit (0% APR Representative). Subject to T & Cs.