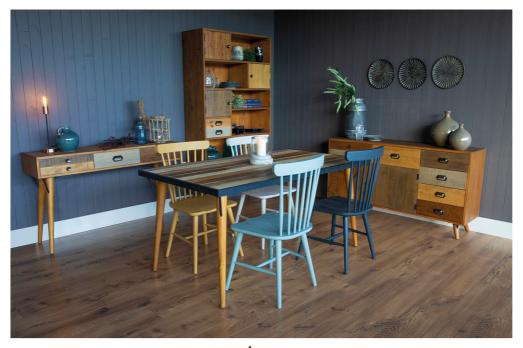

## LOFT

- Made with reclaimed timber so each piece is unique
- Beautiful multi-coloured wood top
- Natural wood burls and grains with tapered solid wood legs

|   | Small<br>Table | Large<br>Table | Side-<br>board | Book<br>Case | Console<br>Table | Coffee<br>Table | Lamp<br>Table |
|---|----------------|----------------|----------------|--------------|------------------|-----------------|---------------|
| W | 160cm          | 200cm          | 150cm          | 100cm        | 135cm            | 110cm           | 45cm          |
| D | 90cm           | 90cm           | 40cm           | 36cm         | 42cm             | 55cm            | 45cm          |
| н | 76cm           | 76cm           | 81cm           | 193cm        | 81cm             | 45cm            | 50cm          |