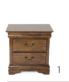

(1) NIGHTSTAND 66cm x 40cm x 69cm (3) TALL BOY CHEST 94cm x 45cm x 133cm 109cm x 63cm x 195cm

(4) 2 DOOR WARDROBE