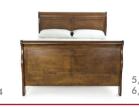

## **BEDFRAMES**

(5) 4'6" 145cm x 220cm x 122cm (6) 5' 158cm x 228cm x 122cm (7) 6'190cm x 228cm x 122cm