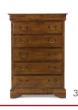

(1) NIGHTSTAND 66cm x 40cm x 69cm (3) TALL BOY CHEST 94cm x 45cm x 133cm 109cm x 63cm x 195cm

(4) 2 DOOR WARDROBE