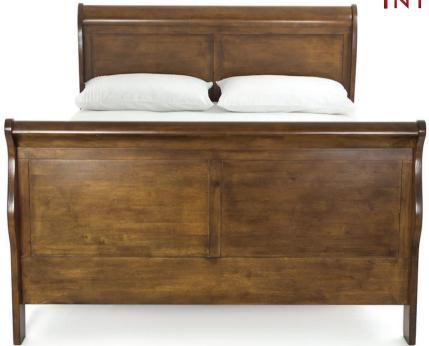

## **BEDFRAMES**

(5) 4'6" 145cm x 220cm x 122cm (6) 5' 158cm x 228cm x 122cm (7) 6'190cm x 228cm x 122cm