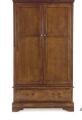

(1) NIGHTSTAND 66cm x 40cm x 69cm (3) TALL BOY CHEST 94cm x 45cm x 133cm 109cm x 63cm x 195cm

(4) 2 DOOR WARDROBE