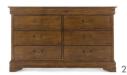

**LOUIS PHILLIPE**BEDROOM COLLECTION

## **LOUIS PHILLIPE BEDROOM COLLECTION**

Influenced by timelessly classic, rustic French design, our Louis Phillipe collection is elegant, stylish and utterly charming. Perched on traditional bracket feet and with antiqued brass knobs, this piece is bursting with charm. The stunning lacquered finish not only enhances the natural beauty of the wood grain, but also makes for a practical and hardwearing finish.











(1) NIGHTSTAND 66cm x 40cm x 69cm (3) TALL BOY CHEST 94cm x 45cm x 133cm 109cm x 63cm x 195cm

(4) 2 DOOR WARDROBE

## **BEDFRAMES**

(5) 4'6" 145cm x 220cm x 122cm (6) 5' 158cm x 228cm x 122cm (7) 6'190cm x 228cm x 122cm

## EZ Living INTERIORS

- Made with solid timber and veneers
- **Antiqued brass** coloured handles
- Raised leg on bedframe providing extra storage when needed
- Large lockers providing extra storage but also adding to the period syling
- Mahogany stained finish

www.ezliving-interiors.ie







(2) DRESSER 152cm x 46cm x 90cm