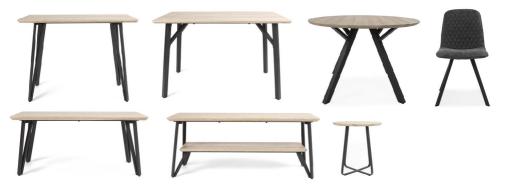

## LOUNGE

- Striking oak effect
- Hairpin styled black metal legs
- Modern industrial design

- · Compact size for the smaller dining room
- Part of a wide range of dining and occasional furniture
- Available in rectangular and circular

|   | Console<br>Table      | Dining<br>Table | Round<br>Table | Dining<br>Chair | Coffee<br>Table | TV<br>Unit | Lamp<br>Table |
|---|-----------------------|-----------------|----------------|-----------------|-----------------|------------|---------------|
| W | 100cm<br>40cm<br>76cm | 120cm           | 110cm          | 45cm            | 100cm           | 120cm      | 60cm          |
| D | 40cm                  | 75cm            | 110cm          | 55cm            | 50cm            | 40cm       | 60cm          |
| Н | 76cm                  | 76cm            | 76cm           | 85cm            | 45cm            | 50cm       | 64cm          |