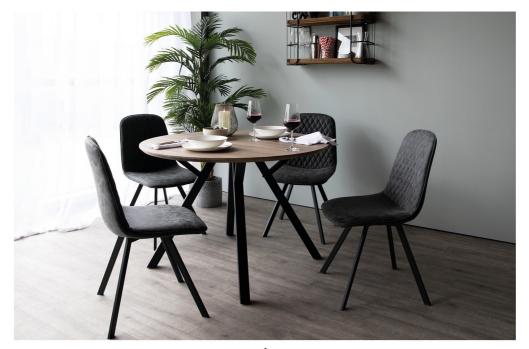

## LOUNGE

- Striking oak effect
- Hairpin styled black metal legs
- Modern industrial design

- · Compact size for the smaller dining room
- Part of a wide range of dining and occasional furniture
- Available in rectangular and circular