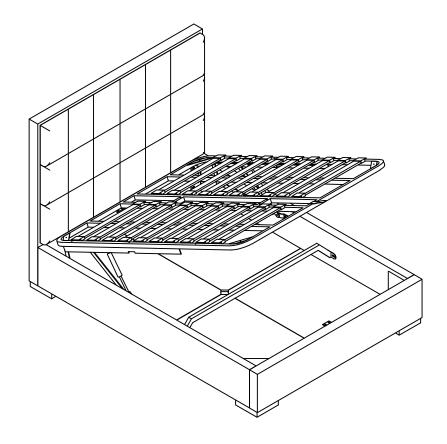

## Guidelines

- A. This lift mechanism provides assistance with the lift of the mattress fitted to the base, it does not lift the mattress for you. The system is designed to effectively lift the base system fitted with a variety of mattress weights and depths. The combination of the mattress depth and weight determines the level of assistance provided by the mechanism
- B. Following installation of the mechanism lift-pull the base up and down a few times to free off the system. The gas cylinders fitted to the system may be stiff when first used or if the system has not been operated for a period of time. The mattress must be fitted to the base.
- C. Use the strap handle to lift up the mattress base using two hands. Pull the mattress base down using two hands equally spaced from the center of the mattress base .DO NOT pull down on one side of the base as this is likely to damage the base system with potential failure of the mattress base system and lift mechanism. DO NOT operate the lift up mechanism without the mattress fitted to the base.

## Caution

- DO NOT allow children to operate the lift mechanism
- DO NOT allow children near the lift base when operating the mechanism
- DO NOT allow children in the area of the internal storage base
- DO NOT Leave children unsupervised with the furniture
- DO NOT stand inside the bed or on the internal storage base
- DO NOT overload the internal storage base
- DO NOT use the storage compartment until the frame is fully raised
- DO NOT remain on the bed whilst the lifting mechanism is in use
- DO NOT use this product if parts are missing, damaged, or worn
- DO use two arm's length when operating this producct
- DO keep hands and feet clear of the mechanism when operating the base system