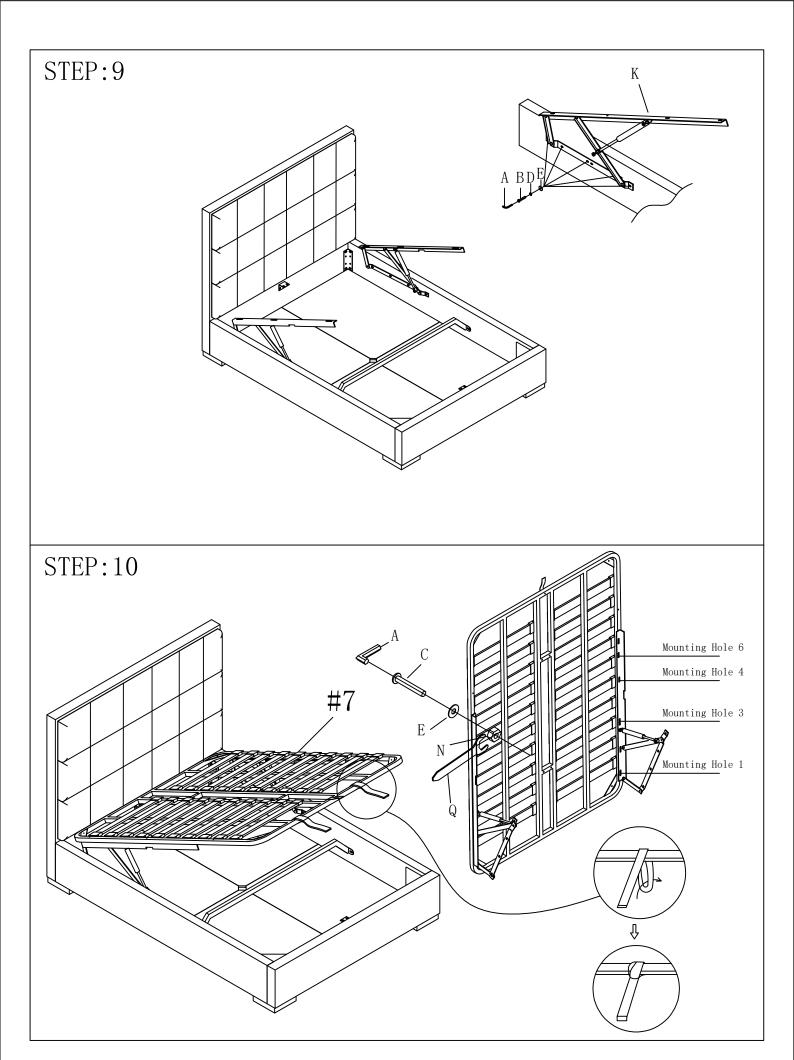

| PARTS INDENTIFICATION |            |                         |          |  |
|-----------------------|------------|-------------------------|----------|--|
| NO                    | Part       | sketch                  | Quantity |  |
| #1                    |            | Headboard               | 1PC      |  |
| #2                    |            | Footboard               | 1PC      |  |
| #3                    |            | Side Rail               | 2PCS     |  |
| #4                    |            | Center Bar 1940mm       | 1PC      |  |
| #5                    | $\Diamond$ | Layer board(970*688*12) | 4PCS     |  |
| #6                    | /          | Iron Square pipe1385mm  | 1PC      |  |
| #7                    | •          | Ribs                    | 1PC      |  |
| #8                    |            | Leg 45mm                | 4PCS     |  |
| #9                    | 9          | Supporting foot 65mm    | 2PCS     |  |

| HARDWARE LIST |             |                              |          |  |
|---------------|-------------|------------------------------|----------|--|
| NO            | Shape       | Specification                | Quantity |  |
| A             |             | Allen Wrench 5mm             | 1PC      |  |
| В             |             | Bolt 5/16"*1-1/4"            | 38PCS    |  |
| С             |             | Bolt 5/16 " *2 "             | 12PCS    |  |
| D             | 0           | Lock washer 5/16 "           | 50PCS    |  |
| Е             | 0           | Flat Washer 5 "*22mm         | 50PCS    |  |
| F             | <b>(:::</b> | Connection Strap             | 4PCS     |  |
| G             |             | Triangle code                | 2PCS     |  |
| Н             | <b>₽</b>    | Small Corner Code            | 2PCS     |  |
| J             | 0           | Screw M8*1-1/4"              | 16PCS    |  |
| K             | b           | I Lifting rod for bed 150CM  | 2PCS     |  |
| L             | Ø           | Lifting connecting rod 1200N | 2PCS     |  |
| M             |             | Bolt                         | 4PCS     |  |
| N             | <b>@</b>    | Nut M8                       | 8PCS     |  |
| 0             | 8           | Screw m8*2 "                 | 16PCS    |  |
| Р             | 8           | Screw m8*1-1/4 "             | 2PCS     |  |
| Q             |             | Spanner                      | 1PC      |  |