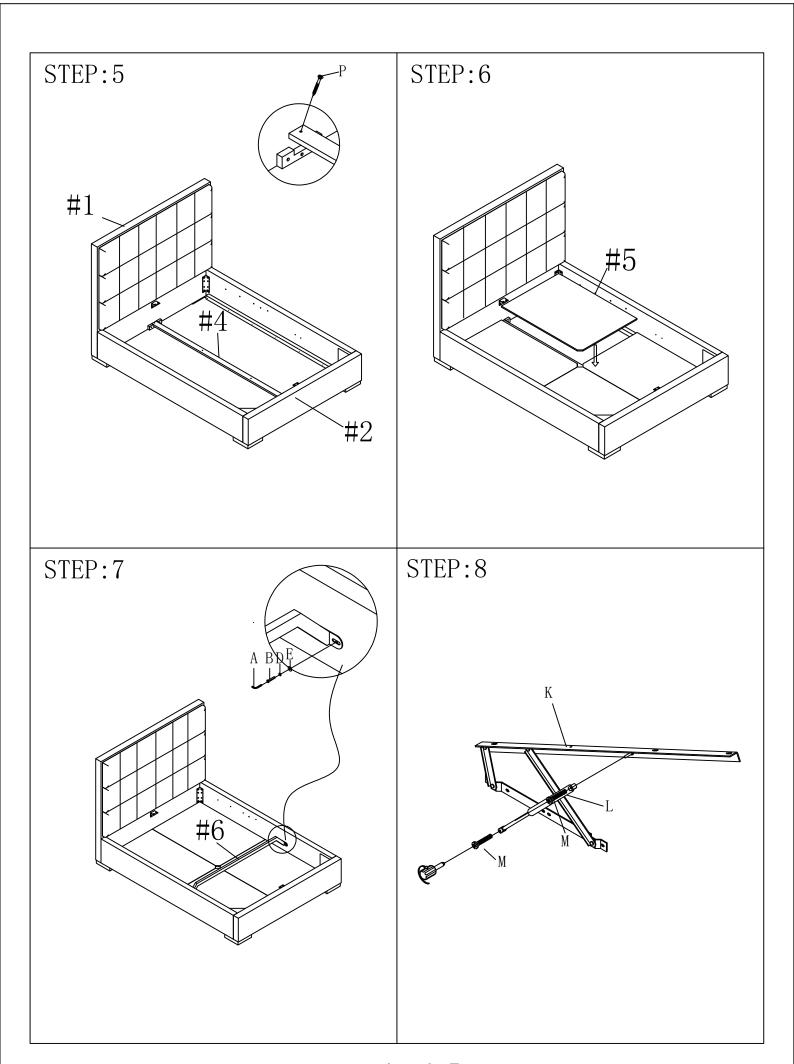

| PARTS INDENTIFICATION |            |                         |          |  |
|-----------------------|------------|-------------------------|----------|--|
| NO                    | Part       | sketch                  | Quantity |  |
| #1                    |            | Headboard               | 1PC      |  |
| #2                    |            | Footboard               | 1PC      |  |
| #3                    |            | Side Rail               | 2PCS     |  |
| #4                    |            | Center Bar 1940mm       | 1PC      |  |
| #5                    | $\Diamond$ | Layer board(970*688*12) | 4PCS     |  |
| #6                    | /          | Iron Square pipe1385mm  | 1PC      |  |
| #7                    | •          | Ribs                    | 1PC      |  |
| #8                    |            | Leg 45mm                | 4PCS     |  |
| #9                    | 9          | Supporting foot 65mm    | 2PCS     |  |

| HARDWARE LIST |             |                              |          |  |
|---------------|-------------|------------------------------|----------|--|
| NO            | Shape       | Specification                | Quantity |  |
| A             |             | Allen Wrench 5mm             | 1PC      |  |
| В             |             | Bolt 5/16"*1-1/4"            | 38PCS    |  |
| С             |             | Bolt 5/16 " *2 "             | 12PCS    |  |
| D             | 0           | Lock washer 5/16 "           | 50PCS    |  |
| Е             | 0           | Flat Washer 5 "*22mm         | 50PCS    |  |
| F             | <b>(:::</b> | Connection Strap             | 4PCS     |  |
| G             |             | Triangle code                | 2PCS     |  |
| Н             | <b>₽</b>    | Small Corner Code            | 2PCS     |  |
| J             | 0           | Screw M8*1-1/4"              | 16PCS    |  |
| K             | b           | I Lifting rod for bed 150CM  | 2PCS     |  |
| L             | Ø           | Lifting connecting rod 1200N | 2PCS     |  |
| M             |             | Bolt                         | 4PCS     |  |
| N             | <b>@</b>    | Nut M8                       | 8PCS     |  |
| 0             | 8           | Screw m8*2 "                 | 16PCS    |  |
| Р             | 8           | Screw m8*1-1/4 "             | 2PCS     |  |
| Q             |             | Spanner                      | 1PC      |  |