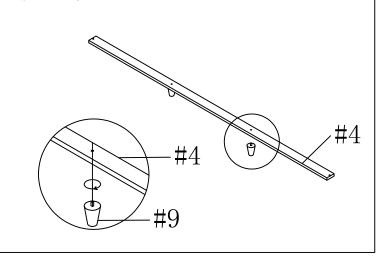

| PARTS INDENTIFICATION |            |                         |          |  |
|-----------------------|------------|-------------------------|----------|--|
| NO                    | Part       | sketch                  | Quantity |  |
| #1                    |            | Headboard               | 1PC      |  |
| #2                    |            | Footboard               | 1PC      |  |
| #3                    |            | Side Rail               | 2PCS     |  |
| #4                    |            | Center Bar 1940mm       | 1PC      |  |
| #5                    | $\Diamond$ | Layer board(970*688*12) | 4PCS     |  |
| #6                    | /          | Iron Square pipe1385mm  | 1PC      |  |
| #7                    | •          | Ribs                    | 1PC      |  |
| #8                    |            | Leg 45mm                | 4PCS     |  |
| #9                    | 9          | Supporting foot 65mm    | 2PCS     |  |