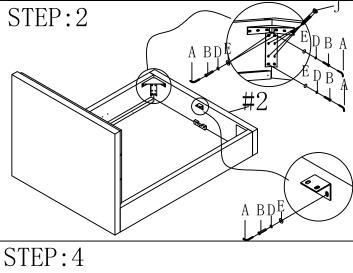

| PARTS INDENTIFICATION |            |                         |          |  |
|-----------------------|------------|-------------------------|----------|--|
| NO                    | Part       | sketch                  | Quantity |  |
| #1                    |            | Headboard               | 1PC      |  |
| #2                    |            | Footboard               | 1PC      |  |
| #3                    |            | Side Rail               | 2PCS     |  |
| #4                    |            | Center Bar 1940mm       | 1PC      |  |
| #5                    | $\Diamond$ | Layer board(970*688*12) | 4PCS     |  |
| #6                    | /          | Iron Square pipe1385mm  | 1PC      |  |
| #7                    | •          | Ribs                    | 1PC      |  |
| #8                    |            | Leg 45mm                | 4PCS     |  |
| #9                    | 9          | Supporting foot 65mm    | 2PCS     |  |

| HARDWARE LIST |             |                              |          |  |
|---------------|-------------|------------------------------|----------|--|
| NO            | Shape       | Specification                | Quantity |  |
| A             |             | Allen Wrench 5mm             | 1PC      |  |
| В             |             | Bolt 5/16"*1-1/4"            | 38PCS    |  |
| С             |             | Bolt 5/16 " *2 "             | 12PCS    |  |
| D             | 0           | Lock washer 5/16 "           | 50PCS    |  |
| Е             | 0           | Flat Washer 5 "*22mm         | 50PCS    |  |
| F             | <b>(:::</b> | Connection Strap             | 4PCS     |  |
| G             |             | Triangle code                | 2PCS     |  |
| Н             | <b>₽</b>    | Small Corner Code            | 2PCS     |  |
| J             | 0           | Screw M8*1-1/4"              | 16PCS    |  |
| K             | b           | I Lifting rod for bed 150CM  | 2PCS     |  |
| L             | Ø           | Lifting connecting rod 1200N | 2PCS     |  |
| M             |             | Bolt                         | 4PCS     |  |
| N             | <b>@</b>    | Nut M8                       | 8PCS     |  |
| 0             | 8           | Screw m8*2 "                 | 16PCS    |  |
| Р             | 8           | Screw m8*1-1/4 "             | 2PCS     |  |
| Q             |             | Spanner                      | 1PC      |  |