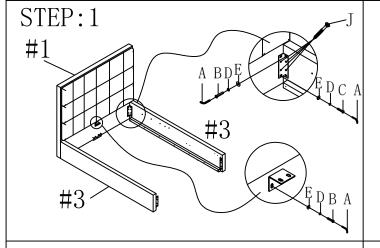

| PARTS INDENTIFICATION |            |                         |          |  |
|-----------------------|------------|-------------------------|----------|--|
| NO                    | Part       | sketch                  | Quantity |  |
| #1                    |            | Headboard               | 1PC      |  |
| #2                    |            | Footboard               | 1PC      |  |
| #3                    |            | Side Rail               | 2PCS     |  |
| #4                    |            | Center Bar 1940mm       | 1PC      |  |
| #5                    | $\Diamond$ | Layer board(970*688*12) | 4PCS     |  |
| #6                    | /          | Iron Square pipe1385mm  | 1PC      |  |
| #7                    | •          | Ribs                    | 1PC      |  |
| #8                    |            | Leg 45mm                | 4PCS     |  |
| #9                    | 9          | Supporting foot 65mm    | 2PCS     |  |

| HARDWARE LIST |             |                              |          |  |
|---------------|-------------|------------------------------|----------|--|
| NO            | Shape       | Specification                | Quantity |  |
| A             |             | Allen Wrench 5mm             | 1PC      |  |
| В             |             | Bolt 5/16"*1-1/4"            | 38PCS    |  |
| С             |             | Bolt 5/16 " *2 "             | 12PCS    |  |
| D             | 0           | Lock washer 5/16 "           | 50PCS    |  |
| Е             | 0           | Flat Washer 5 "*22mm         | 50PCS    |  |
| F             | <b>(:::</b> | Connection Strap             | 4PCS     |  |
| G             |             | Triangle code                | 2PCS     |  |
| Н             | <b>₽</b>    | Small Corner Code            | 2PCS     |  |
| J             | 0           | Screw M8*1-1/4"              | 16PCS    |  |
| K             | b           | I Lifting rod for bed 150CM  | 2PCS     |  |
| L             | Ø           | Lifting connecting rod 1200N | 2PCS     |  |
| M             |             | Bolt                         | 4PCS     |  |
| N             | <b>@</b>    | Nut M8                       | 8PCS     |  |
| 0             | 8           | Screw m8*2 "                 | 16PCS    |  |
| Р             | 8           | Screw m8*1-1/4 "             | 2PCS     |  |
| Q             |             | Spanner                      | 1PC      |  |