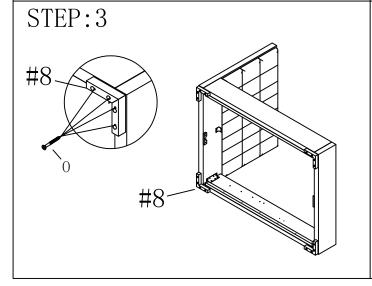

| PARTS INDENTIFICATION |            |                         |          |  |
|-----------------------|------------|-------------------------|----------|--|
| NO                    | Part       | sketch                  | Quantity |  |
| #1                    |            | Headboard               | 1PC      |  |
| #2                    |            | Footboard               | 1PC      |  |
| #3                    |            | Side Rail               | 2PCS     |  |
| #4                    |            | Center Bar 1940mm       | 1PC      |  |
| #5                    | $\Diamond$ | Layer board(970*688*12) | 4PCS     |  |
| #6                    | /          | Iron Square pipe1385mm  | 1PC      |  |
| #7                    | •          | Ribs                    | 1PC      |  |
| #8                    |            | Leg 45mm                | 4PCS     |  |
| #9                    | 9          | Supporting foot 65mm    | 2PCS     |  |

| HARDWARE LIST |             |                              |          |  |
|---------------|-------------|------------------------------|----------|--|
| NO            | Shape       | Specification                | Quantity |  |
| A             |             | Allen Wrench 5mm             | 1PC      |  |
| В             |             | Bolt 5/16"*1-1/4"            | 38PCS    |  |
| С             |             | Bolt 5/16 " *2 "             | 12PCS    |  |
| D             | 0           | Lock washer 5/16 "           | 50PCS    |  |
| Е             | 0           | Flat Washer 5 "*22mm         | 50PCS    |  |
| F             | <b>(:::</b> | Connection Strap             | 4PCS     |  |
| G             |             | Triangle code                | 2PCS     |  |
| Н             | <b>₽</b>    | Small Corner Code            | 2PCS     |  |
| J             | 0           | Screw M8*1-1/4"              | 16PCS    |  |
| K             | b           | I Lifting rod for bed 150CM  | 2PCS     |  |
| L             | Ø           | Lifting connecting rod 1200N | 2PCS     |  |
| M             |             | Bolt                         | 4PCS     |  |
| N             | <b>@</b>    | Nut M8                       | 8PCS     |  |
| 0             | 8           | Screw m8*2 "                 | 16PCS    |  |
| Р             | 8           | Screw m8*1-1/4 "             | 2PCS     |  |
| Q             |             | Spanner                      | 1PC      |  |