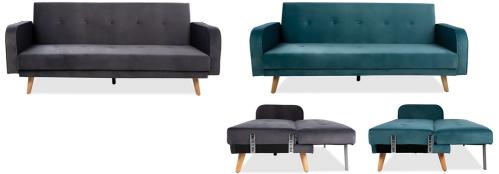

## **ROBYN SOFA BED**

- Retractable legs with zipper
- · Solid oak legs
- Available in grey and teal colours
- · Sleek, muted, modern design

- Sturdy option for extra sleeping space
- Removable armrests
- Upholstered in a soft, grey, velvet fabric
- Click-clack mechanism easily transforms into a bed