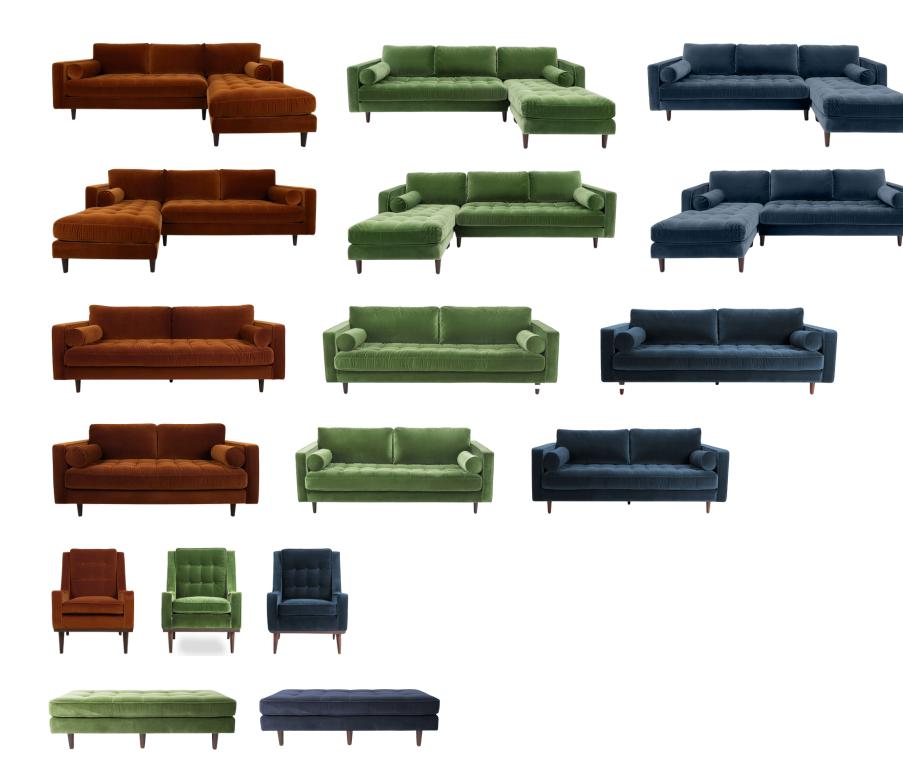

- Luxurious soft velvet upholstery
- Fabric composition: 85% cotton, 15% polyester
- Hardwood and softwood frame construction
- High density foam and fibre wrap seat cushion

- Solid wood feet with a dark stain finish
- Available in Dune, Green, Navy or Cigar Leather (at an additional cost)
- Seat height: 44cm. Arm Height: 69cm

|        | Corner  | 3 Seater | 2 Seater | Armchair | Footstool |
|--------|---------|----------|----------|----------|-----------|
| Width  | 255/170 | 226cm    | 180cm    | 70cm     | 150cm     |
| Depth  | 100cm   | 97cm     | 97cm     | 90cm     | 63cm      |
| Height | 83cm    | 83cm     | 83cm     | 94cm     | 45cm      |