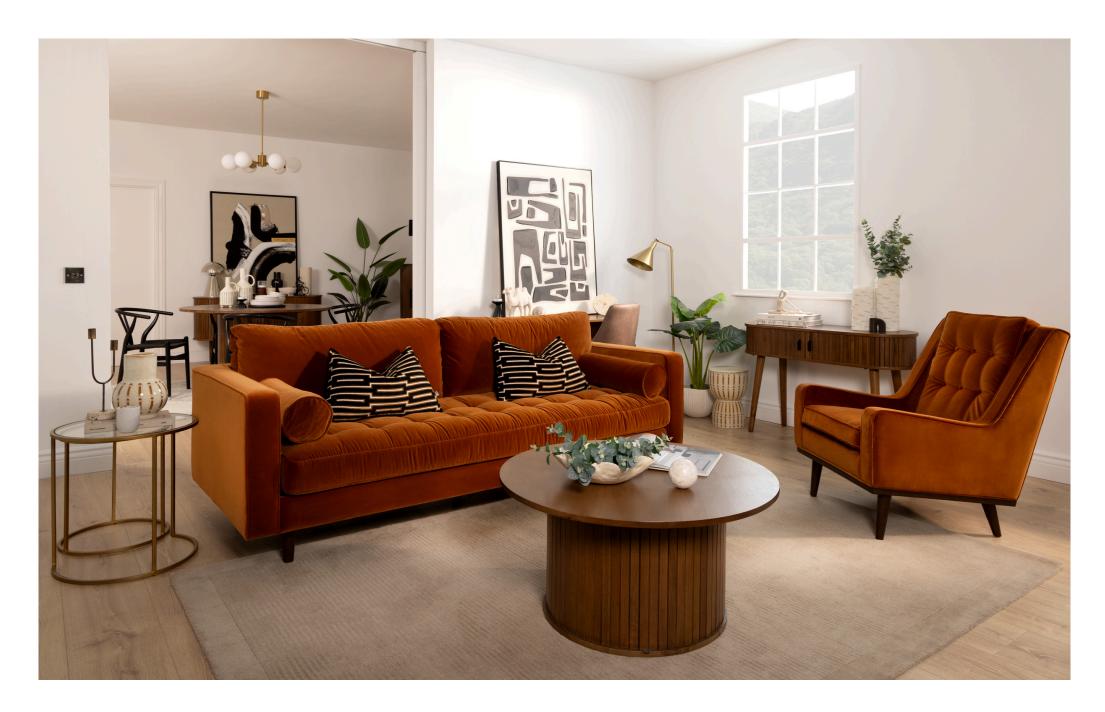

SCOTT by EZ living INTERIORS

Velvet Sofa SCOTT

## **SCOTT VELVET FABRIC**

Sophisticated but never stuffy, the Scott has the ultimate cosmopolitan appeal. With a tailored, sleek silhouette and button tufted seat, this piece creates a high impact design statement in any home. Dark stained tapered legs and the finest velvet upholstery ooze opulence while deep seats and high density foam seat cushions make this sofa the comfiest place for lounging.

- Luxurious soft velvet upholstery
- Fabric composition: 85% cotton, 15% polyester
- Hardwood and softwood frame construction
- High density foam and fibre wrap seat cushion

- Solid wood feet with a dark stain finish
- Available in Dune, Green, Navy or Cigar Leather (at an additional cost)
- Seat height: 44cm. Arm Height: 69cm